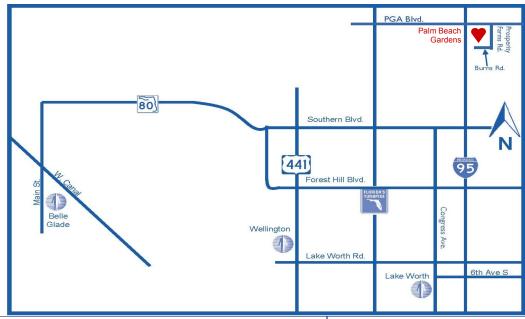

#### **PALM BEACH GARDENS Driving Directions**

**FROM I-95:** Exit at PGA Boulevard, travel east. Turn right on Prosperity Farms Road. Turn right on Burns Road. Independent Cardiology Images is located on the first floor of building 3385.

FROM FLORIDA'S TURNPIKE: Exit at PGA Boulevard, travel east past I-95. Turn right on Prosperity Farms Road. Turn right on Burns Road. Independent Cardiology Images is located on the first floor of building 3385.